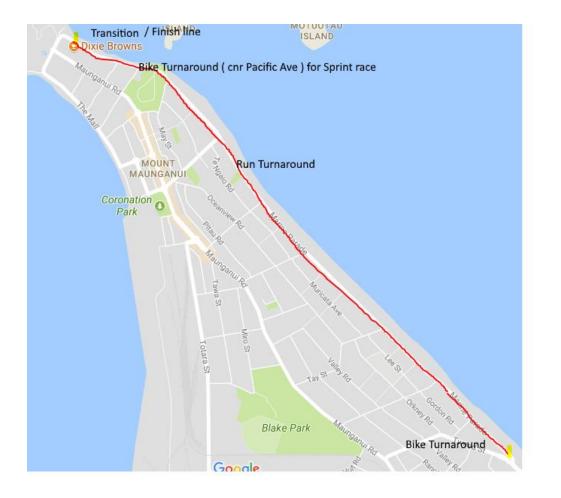

Super –Sprint race will only complete 1 lap & exit the water

BIKE: Exit the Transition area mount line on Marine Parade & head South along Marine Parade towards Oceanbeach Rd. After negotiating the speed-humps you will make your way along Marine Parade to the bike turn-around 100m short of the intersection of Marine Parade & Tweed/Oceanbeach Rd's. Making a 180° turn you will then follow Maraine Parade back towards the Mount as for as Pacific Ave. You will make a very short left turn into Pacific Avenue ( the bike turn-around ) & the turn right out of Pacific Ave & once again travel down Marine Parade to the turn. You will the complete the relevant amount of laps for your race & on the final lap you will again turn left into Pacific Ave, make the turn & the turn left into Marine Parade & head along the road towards the Transition area. Finish the bike @ the dismount line.

Sprint will do 3 laps, Super-Sprint will only do 1 lap of the bike

## **Bike course**

RUN: Exit Transition & run South along Marine Parade. The run turn-around will be situated 1.25km along Marine Parade (No 61). Make the 180° turn & then proceed back to the front of the Transition area. There will be another run turn-around situated just outside the Transition area. Once again a 180° turn & then back out to the first turn. Make the turn & then heading back towards the Mount the run will veer right onto the beach @ the Leisure Island ramp. You will then veer left & continue to run along the sand on the Mount Main beach towards the finish. The run will finish with you coming up of the beach outside the Surf Club & turning left to finish on the grass opposite the Café's & near the Transition area.

Super Sprint will do 1 lap of the run finishing with the sand run.

TRANSITION: The Transition area will be found on the road outside the Café's / Surf Club end of Marine Parade. Racks will not be numbered.