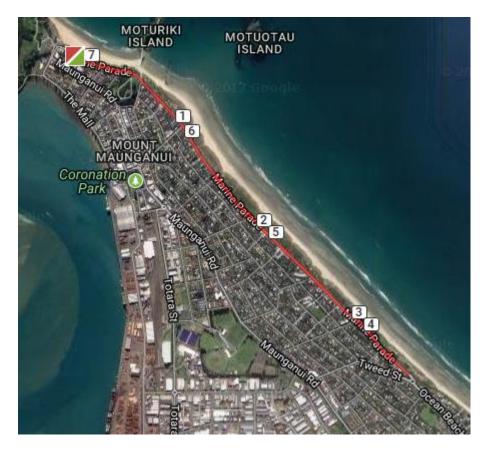

Super –Sprint race will only complete 1 lap & exit the water

BIKE: Exit the Transition area mount line on Marine Parade & head South along Marine Parade towards Oceanbeach Rd. After negotiating the speed-humps you will make your way along Marine Parade to the bike turn-around 100m short of the intersection of Marine Parade & Tweed/Oceanbeach Rd's. Making a 180° turn you will then follow Maraine Parade back towards the Mount as for as Pacific Ave. You will make a very short left turn into Pacific Avenue ( the bike turn-around ) & the turn right out of Pacific Ave & once again travel down Marine Parade to the turn. You will the complete the relevant amount of laps for your race & on the final lap you will again turn left into Pacific Ave, make the turn & the turn left into Marine Parade & head along the road towards the Transition area. Finish the bike @ the dismount line.

Sprint will do 3 laps, Super-Sprint will only do 1 lap of the bike