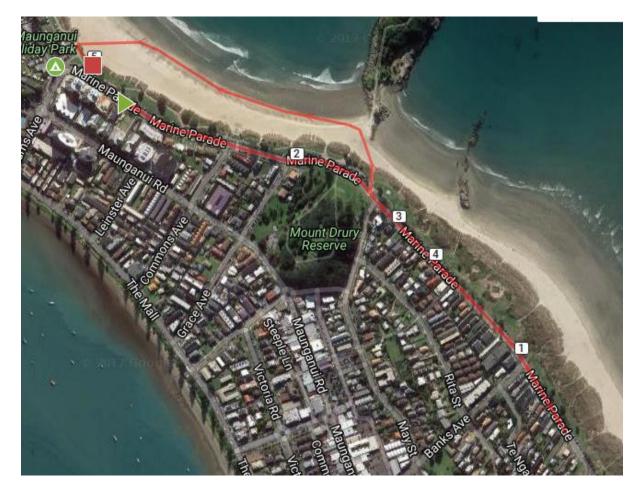

## **Bike course**

RUN: Exit Transition & run South along Marine Parade. The run turn-around will be situated 1.25km along Marine Parade (No 61). Make the 180° turn & then proceed back to the front of the Transition area. There will be another run turn-around situated just outside the Transition area. Once again a 180° turn & then back out to the first turn. Make the turn & then heading back towards the Mount the run will veer right onto the beach @ the Leisure Island ramp. You will then veer left & continue to run along the sand on the Mount Main beach towards the finish. The run will finish with you coming up of the beach outside the Surf Club & turning left to finish on the grass opposite the Café's & near the Transition area.

Super Sprint will do 1 lap of the run finishing with the sand run.

TRANSITION: The Transition area will be found on the road outside the Café's / Surf Club end of Marine Parade. Racks will not be numbered.