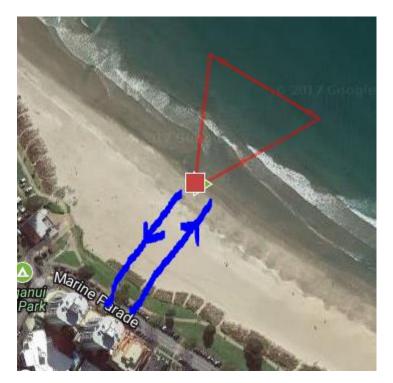

## **EVES Surfbreaker Triathlon course desciption**

SWIM: Triangular swim of 375m. Start on beach & swim directly to the buoy & turn left. Swim across to 2<sup>nd</sup> buoy & turn left. Now head towards the buoy situated on the beach. Exit the water & proceed straight back into the water to swim back to the same swim buoys, again turning left at each buoy then proceeding to the shore to finish the swim.

Super –Sprint race will only complete 1 lap & exit the water

BIKE: Exit the Transition area mount line on Marine Parade & head South along Marine Parade towards Oceanbeach Rd. After negotiating the speed-humps you will make your way along Marine Parade to the bike turn-around 100m short of the intersection of Marine Parade & Tweed/Oceanbeach Rd's. Making a 180° turn you will then follow Maraine Parade back towards the Mount as for as Pacific Ave. You will make a very short left turn into Pacific Avenue ( the bike turn-around ) & the turn right out of Pacific Ave & once again travel down Marine Parade to the turn. You will the complete the relevant amount of laps for your race & on the final lap you will again turn left into Pacific Ave, make the turn & the turn left into Marine Parade & head along the road towards the Transition area. Finish the bike @ the dismount line.